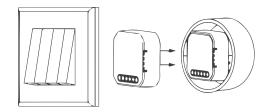

#### Smart Switch Breaker Series (WiFi/ZigBee/Matter)

Smart Breaker (Switch/Dimmer/Curtain)

Smart Breaker

(Switch/Dimmer/Curtain)

Garage Door Breaker

SB-6 6 Channel Breaker

Central Air-conditioning Breaker

SB-16 16 Channel Breaker

#### **Small and Compact**

Tiny body suitable for various of mounting boxes

Smart Breaker Switch Wireless Remote Control Electrical for Household Appliances Compatible with Alexa DIY Your Home via Iphone Android Tuya App