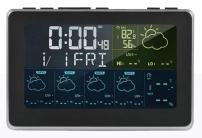

#### Smart Weather Station Series (WiFi)

31

RSH-SWS-001

RSH-Weather01-WiFi

Weather Clock 3-Day Weather Forecast Smart Weather Station Wireless Indoor Outdoor Thermometer Hygrometer Display for Home WiFi Temperature Humidity Gauge Atomic Alarm Clock