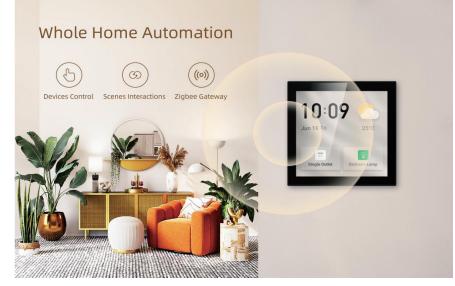

#### **Whole Home Automation**

Tuya wifi Multi-functional Touch Screen Control Panel 4-inch & 6-inch in-wall Central Controllr for Intelligent Scenes Smart Home.

SCP03-USA

23

SCP01-EU