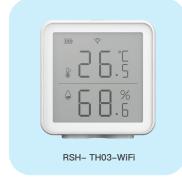

sor (WiFi/ZigBee optional)



RSH-MS02 PIR Sensor (WiFi/ZigBee optional)



RSH-RD24G01 Human Presence Sensor (WiFi/ZigBee optional)



RSH-SOS05-ZigBee SOS Sensor



RSH-WiFi-SA08 Alarm Sensor



RSH-SD05 Smoke Sensor (WiFi/ZigBee optional)



RSH-ZigBee-WL08 Water Sensor



RSH-GS03 Gas Sensor (WiFi/ZigBee optional)















RSH-IR10

RSH-IR02+RF

WiFi IR+ RF Control Hub for Smart Appliances via Voice and Smart Life/Tuya App, Compatible with Amazon Echo and Google Home





#### Smart Air Quality Series (Zigbee/WiFi)







RSH-AirBox04-Zigbee

Humidity, Temp, Pressure)



RSH-CO2V1-WiFi



Air Quality Sensor High Version (PM/Co2/VOC/Pressure/Humidity/Temp)



Air Quality Sensor ( Co2/Humidity/VOC)







The office





## Smart Humidity Sensor Series (WiFi/Zigbee/Bluetooth)























#### Smart Scene Panel Swtich Series (WiFi/Zigbee)











Wireless Remote Control Smart Switch Wall Panel Transmitter, Requires Zigbee Hub, Smart Life/Tuya APP Remote Control, Wireless Button for Smart Home Devices and Scenes







#### Smart Switch Breaker Series (WiFi/ZigBee/Matter)











Smart Breaker (Switch/Dimmer/Curtain)

Smart Breaker

(Switch/Dimmer/Curtain)



Garage Door Breaker



SB-6 6 Channel Breaker



Central Air-conditioning Breaker



SB-16 16 Channel Breaker

15

#### **Small and Compact**

Tiny body suitable for various of mounting boxes





Smart Breaker Switch Wireless Remote Control Electrical for Household Appliances Compatible with Alexa DIY Your Home via Iphone Android Tuya App



#### Smart Plug Series (WiFi/Matter)











WS029-