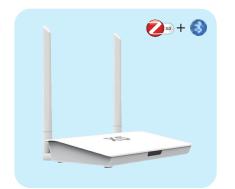

#### Smart Gateway Series (Multi-mode/Zigbee/Bluetooth)

RSH-GW015 (With RJ45)

RSH-GW018 (Multi-mode/ZigBee/BLE)

RSH-Matter-GW01

RSH-GW019

RSH-GW22 (Plug Type)

RSH-ZE002 (Zigbee Extender)

Intelligent linkage