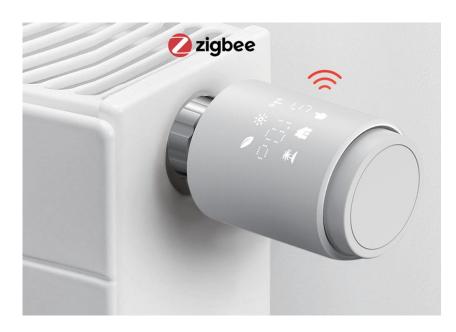

Smart Radiator Thermostat, Digital Heating Thermostat with Hub, Energy Saving, Schedule, Control on the Go via App, Alexa and Google Assistant, Easy Installation and Use