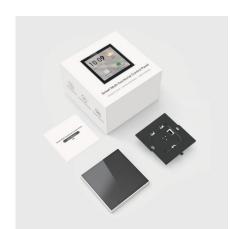

## Smart Central Controller (WiFi/ZigBee/Bluetooth)

SCP02-EU/USA

SCP11-EU

#### **Whole Home Automation**

Tuya wifi Multi-functional Touch Screen Control Panel 4-inch & 6-inch in-wall Central Controllr for Intelligent Scenes Smart Home.

SCP03-USA

23

SCP01-EU