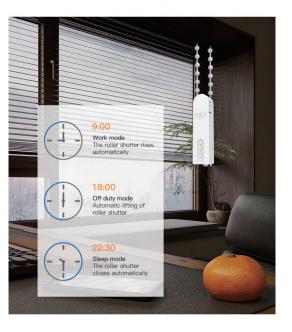

#### Timing automatic lifting

Set the opening and closing time of the curtain, and the curtain will automatically rise and fall