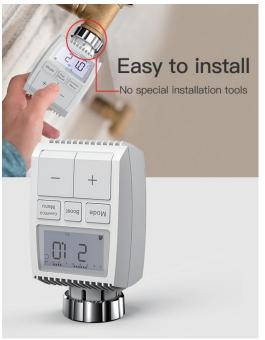

Smart Radiator Thermostat, Digital Heating Thermostat with Hub, Energy Saving, Schedule, Control on the Go via App, Alexa and Google Assistant, Easy Installation and Use