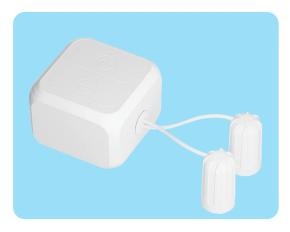

## Smart Sensor Series (zigbee/WiFi)

RSH-DW10 Door Sensor (WiFi/ZigBee optional)

RSH-MS02 PIR Sensor (WiFi/ZigBee optional)

RSH-RD24G01 Human Presence Sensor (WiFi/ZigBee optional)

RSH-SOS05-ZigBee SOS Sensor