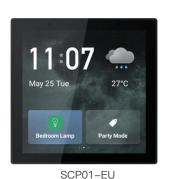

## Smart Central Controller (WiFi/ZigBee/Bluetooth)

SCP02-EU/USA

SCP11-EU

#### **Whole Home Automation**

Tuya wifi Multi-functional Touch Screen Control Panel 4-inch & 6-inch in-wall Central Controllr for Intelligent Scenes Smart Home.

SCP03-USA

23

SCP01-EU