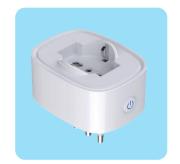

#### Smart Plug Series (WiFi/Matter)

WS029-IT

WS022-USA&EU

WS007-EU+FR

WS009-UK

WS005-USA

WS008-AU

WS021-EU

Outdoor Plug-OP003(EU)

Alexa Smart Plug, Smart Outlet Bluetooth Mesh, Simple Set Up, Alexa App Remote Control, ETL & FCC Certified