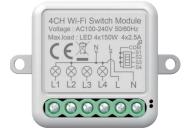

#### Smart Switch Breaker Series (WiFi/ZigBee/Matter)

Smart Breaker (Switch/Dimmer/Curtain)

Smart Breaker

(Switch/Dimmer/Curtain)

Garage Door Breaker

SB-6 6 Channel Breaker

Central Air-conditioning Breaker

SB-16 16 Channel Breaker

#### **Small and Compact**

Tiny body suitable for various of mounting boxes

Smart Breaker Switch Wireless Remote Control Electrical for Household Appliances Compatible with Alexa DIY Your Home via Iphone Android Tuya App