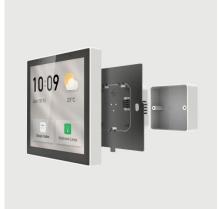

## Smart Central Controller (WiFi/ZigBee/Bluetooth)

SCP02-EU/USA

SCP11-EU

#### **Whole Home Automation**

Tuya wifi Multi-functional Touch Screen Control Panel 4-inch & 6-inch in-wall Central Controllr for Intelligent Scenes Smart Home.

SCP03-USA

23

SCP01-EU