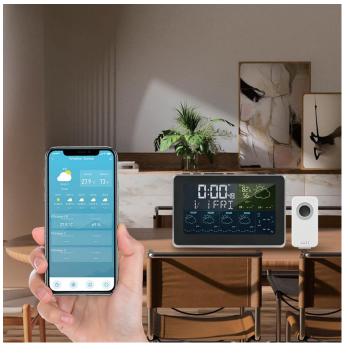

#### Smart Weather Station Series (WiFi)

31

RSH-SWS-001

RSH-Weather01-WiFi

Weather Clock 3-Day Weather Forecast Smart Weather Station Wireless Indoor Outdoor Thermometer Hygrometer Display for Home WiFi Temperature Humidity Gauge Atomic Alarm Clock