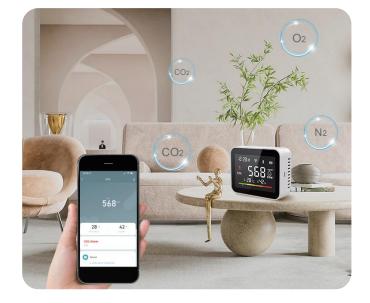

#### Smart Air Quality Series (Zigbee/WiFi)

RSH-AirBox04-Zigbee

Humidity, Temp, Pressure)

RSH-CO2V1-WiFi

Air Quality Sensor High Version (PM/Co2/VOC/Pressure/Humidity/Temp)

Air Quality Sensor ( Co2/Humidity/VOC)