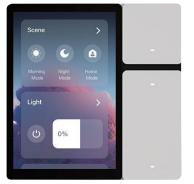

## Smart Central Controller (WiFi/ZigBee/Bluetooth)

SCP02-EU/USA

SCP11-EU

#### **Whole Home Automation**

Tuya wifi Multi-functional Touch Screen Control Panel 4-inch & 6-inch in-wall Central Controllr for Intelligent Scenes Smart Home.

SCP03-USA

23

SCP01-EU