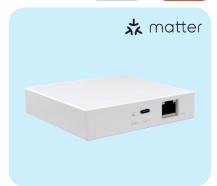

#### Smart Gateway Series (Multi-mode/Zigbee/Bluetooth)

RSH-GW015 (With RJ45)

RSH-GW018 (Multi-mode/ZigBee/BLE)

RSH-Matter-GW01

RSH-GW019

RSH-GW22 (Plug Type)

RSH-ZE002 (Zigbee Extender)

Intelligent linkage