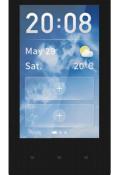

## Smart Central Controller (WiFi/ZigBee/Bluetooth)

SCP02-EU/USA

SCP11-EU

#### **Whole Home Automation**

Tuya wifi Multi-functional Touch Screen Control Panel 4-inch & 6-inch in-wall Central Controllr for Intelligent Scenes Smart Home.

SCP03-USA

23

SCP01-EU