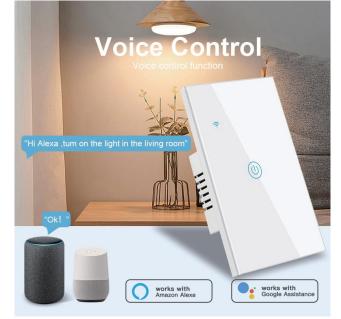

## Smart Switch with Touch Panel (wiFi/ZigBee/Matter)

US/AU/BR (1-4 Gang)

EU/UK(1-4 Gang)