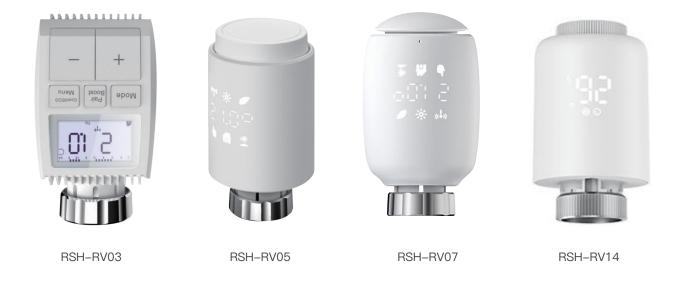

Smart Radiator Thermostat, Digital Heating Thermostat with Hub, Energy Saving, Schedule, Control on the Go via App, Alexa and Google Assistant, Easy Installation and Use