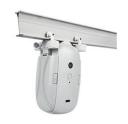

b Series (WiFi/Bluetooth Mesh/Zigbee/Matter)

















Smart LED Light Bulb, RGBCW Color Changing, 2.4 GHz Wi-Fi, Works with Alexa & Google Home











## Smart Central Controller (WiFi/ZigBee/Bluetooth)









SCP02-EU/USA

SCP11-EU

#### **Whole Home Automation**

Tuya wifi Multi-functional Touch Screen Control Panel 4-inch & 6-inch in-wall Central Controllr for Intelligent Scenes Smart Home.





SCP03-USA



23







SCP01-EU



# Smart Fingerbot Series (Zigbee/Bluetooth)











Fingerbot-01

Fingerbot-04

Fingerbot-08

Smart Bluetooth Fingerbot Plus, Wireless Smart Light Switch Button Pusher Bot, Remote Control Smart Life Tuya App, Add Fingerbot Hub Make it Compatible Alexa and Google Home









#### Smart Curtain Robot Series (WiFi/Zigbee/Bluetooth)



















#### Smart Blind Curtain Series (WiFi/Zigbee/Bluetooth)









RSH-MC08

RSH-MC22

Smart Blind Curtain Motorized – Smart Electric Blinds with Bluetooth/WiFi/Zigbee Remote Control, Solar Powered, Bluetooth/Zigbee Hub required to Make it Compatible with Alexa & Google Home

#### Voice control

Free your hands and make life more convenient



#### Timing automatic lifting

Set the opening and closing time of the curtain, and the curtain will automatically rise and fall





#### Smart Weather Station Series (WiFi)











31

RSH-SWS-001

RSH-Weather01-WiFi

Weather Clock 3-Day Weather Forecast Smart Weather Station Wireless Indoor Outdoor Thermometer Hygrometer Display for Home WiFi Temperature Humidity Gauge Atomic Alarm Clock













Smart Radiator Thermostat, Digital Heati