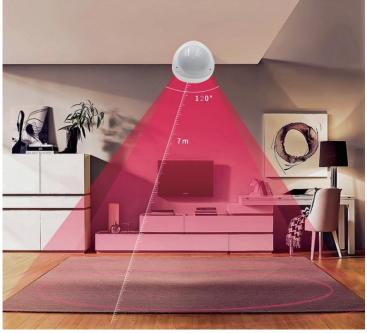

## Smart Sensor Series (zigbee/WiFi)

RSH-DW10 Door Sensor (WiFi/ZigBee optional)

RSH-MS02 PIR Sensor (WiFi/ZigBee optional)

RSH-RD24G01 Human Presence Sensor (WiFi/ZigBee optional)

RSH-SOS05-ZigBee SOS Sensor