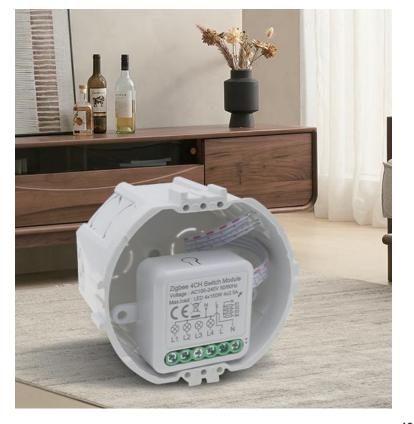

#### Smart Switch Breaker Series (WiFi/ZigBee/Matter)

Smart Breaker (Switch/Dimmer/Curtain)

Smart Breaker

(Switch/Dimmer/Curtain)

Garage Door Breaker

SB-6 6 Channel Breaker

Central Air-conditioning Breaker

SB-16 16 Channel Breaker

#### **Small and Compact**

Tiny body suitable for various of mounting boxes

Smart Breaker Switch Wireless Remote Control Electrical for Household Appliances Compatible with Alexa DIY Your Home via Iphone Android Tuya App