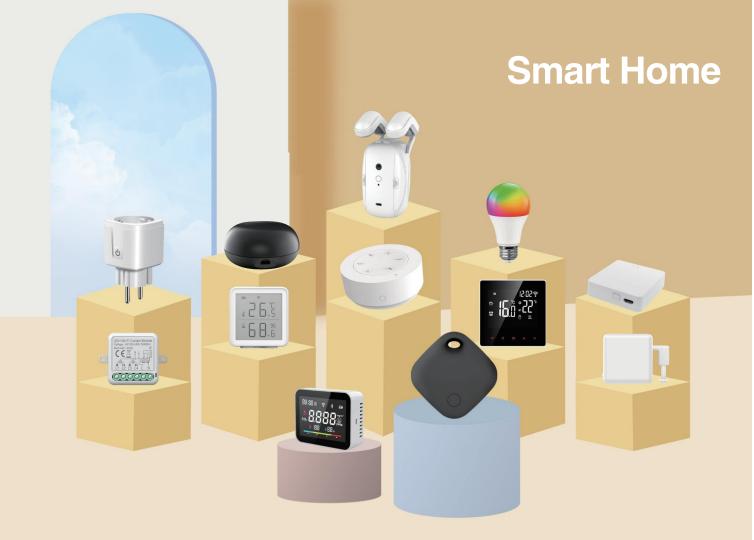

# **Company Profile**

RSH-TECH We Founded in 2008 and Located in ShenZhen.

Covering an area of 3000 square meters and Total 100 employees.

We focus on Smart home products.

We have two brand RSH & Himojo.

Our Main products is Smart Plug/Smart Sensor/Smart
Tag/Muilty-Gateway (Zigbee+Bluetooth)/Smart Curtain
Robot/Smart Fingerbot/Smart Breaker/Smart Scene panel

#### Smart Plug Series (WiFi/Matter)

WS029-IT

WS022-USA&EU

WS007-EU+FR

WS009-UK

WS005-USA

WS008-AU

WS021-EU

#### Smart Bulb Series (WiFi/Bluetooth Mesh/Zigbee/Matter)

Smart LED Light Bulb, RGBCW Color Changing, 2.4 GHz Wi-Fi, Works with Alexa & Google Home

# Smart Fingerbot Series (Zigbee/Bluetooth)

Fingerbot-01

Fingerbot-04

Fingerbot-08

Smart Bluetooth Fingerbot Plus, Wireless Smart Light Switch Button Pusher Bot, Remote Control Smart Life Tuya App, Add Fingerbot Hub Make it Compatible Alexa and Google Home