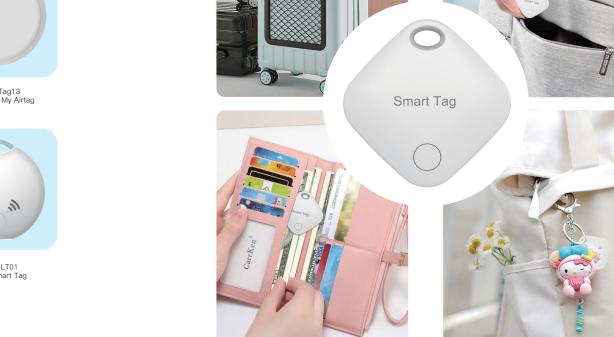

RSH-LT01 Tuya Smart Tag

SmartTag Bluetooth Tracker & Item Locator for Keys, Wallets, Luggage, Pets