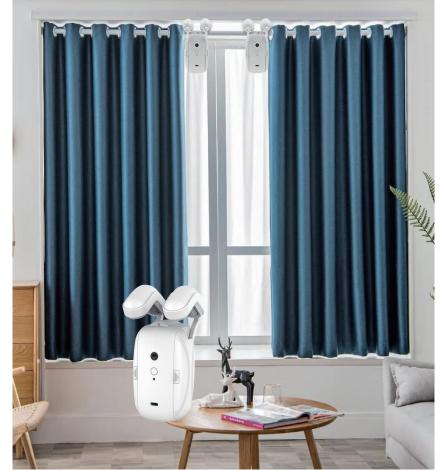

#### Smart Curtain Robot Series (WiFi/Zigbee/Bluetooth)

#### Voice control

Free your hands and make life more convenient

#### Timing automatic lifting

Set the opening and closing time of the curtain, and the curtain will automatically rise and fall