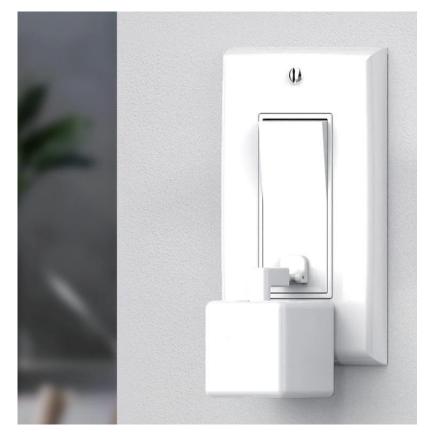

#### Smart Scene Panel Swtich Series (WiFi/Zigbee)

Wireless Remote Control Smart Switch Wall Panel Transmitter, Requires Zigbee Hub, Smart Life/Tuya APP Remote Control, Wireless Button for Smart Home Devices and Scenes

#### **Small and Compact**

Tiny body suitable for various of mounting boxes

Smart Breaker Switch Wireless Remote Control Electrical for Household Appliances Compatible with Alexa DIY Your Home via Iphone Android Tuya App