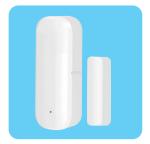

## Smart Sensor Series (zigbee/WiFi)

RSH-DW10 Door Sensor (WiFi/ZigBee optional)

RSH-MS02 PIR Sensor (WiFi/ZigBee optional)

RSH-RD24G01 Human Presence Sensor (WiFi/ZigBee optional)

RSH-SOS05-ZigBee SOS Sensor