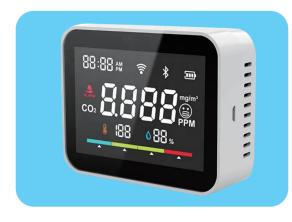

#### Smart Air Quality Series (Zigbee/WiFi)

RSH-AirBox04-Zigbee

Humidity, Temp, Pressure)

RSH-CO2V1-WiFi

Air Quality Sensor High Version (PM/Co2/VOC/Pressure/Humidity/Temp)

Air Quality Sensor ( Co2/Humidity/VOC)