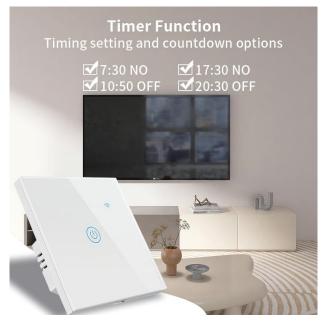

## Smart Switch with Touch Panel (wiFi/ZigBee/Matter)

US/AU/BR (1-4 Gang)

EU/UK(1-4 Gang)