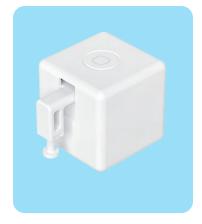

#### Smart Gateway Series (Multi-mode/Zigbee/Bluetooth)

RSH-GW015 (With RJ45)

RSH-GW018 (Multi-mode/ZigBee/BLE)

RSH-Matter-GW01

RSH-GW019

RSH-GW22 (Plug Type)

RSH-ZE002 (Zigbee Extender)

Intelligent linkage