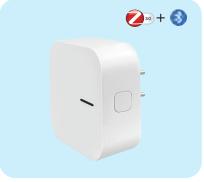

#### Smart Gateway Series (Multi-mode/Zigbee/Bluetooth)

RSH-GW015 (With RJ45)

RSH-GW018 (Multi-mode/ZigBee/BLE)

RSH-Matter-GW01

RSH-GW019

RSH-GW22 (Plug Type)

RSH-ZE002 (Zigbee Extender)

Intelligent linkage