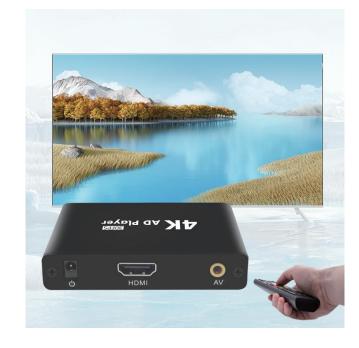

#### Smart 4K AD Player Series

1080P MEDIA BOX

4K 60FPS AD Player

Smart 4K Digital sinager

Auto-play/Loops/Resume/Timming