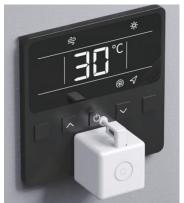

Smart Radiator Thermostat, Digital Heating Thermostat with Hub, Energy Saving, Schedule, Control on the Go via App, Alexa and Google Assistant, Easy Installation and Use