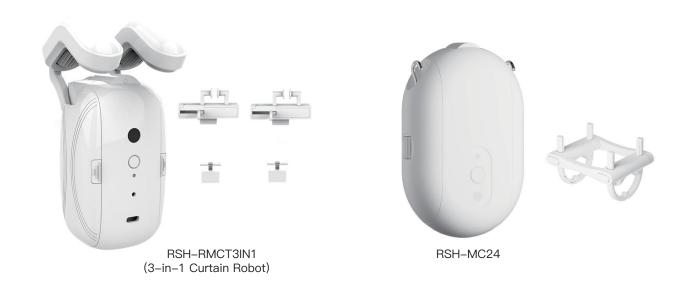

mart Bulb Series (WiFi/Bluetooth Mesh/Zigbee/Matter)

















Smart LED Light Bulb, RGBCW Color Changing, 2.4 GHz Wi-Fi, Works with Alexa & Google Home











## Smart Central Controller (WiFi/ZigBee/Bluetooth)









SCP02-EU/USA

SCP11-EU

#### **Whole Home Automation**

Tuya wifi Multi-functional Touch Screen Control Panel 4-inch & 6-inch in-wall Central Controllr for Intelligent Scenes Smart Home.





SCP03-USA



23







SCP01-EU



# Smart Fingerbot Series (Zigbee/Bluetooth)











Fingerbot-01

Fingerbot-04

Fingerbot-08

Smart Bluetooth Fingerbot Plus, Wireless Smart Light Switch Button Pusher Bot, Remote Control Smart Life Tuya App, Add Fingerbot Hub Make it Compatible Alexa and Google Home









#### Smart Curtain Robot Series (WiFi/Zigbee/Bluetooth)



















#### Smart Blind Curtain Series (WiFi/Zigbee/Bluetooth)









RSH-MC08

RSH-MC22

Smart Blind Curtain Motorized – Smart Electric Blinds with Bluetooth/WiFi/Zigbee Remote Control, Solar Powered, Bluetooth/Zigbee Hub required to Make it Compatible with Alexa & Google Home

#### Voice control

Free your hands and make life more convenient



#### Timing automatic lifting

Set the opening and closing time of the curtain, and the curtain will automatically rise and fall





#### Smart Weather Station Series (WiFi)











31

RSH-SWS-001

RSH-Weather01-WiFi

Weather Clock 3-Day Weather Forecast Smart Weather Station Wireless Indoor Outdoor Thermometer Hygrometer Display for Home WiFi Temperature Humidity Gauge Atomic Alarm Clock













Smart Radiator Thermostat, Digit