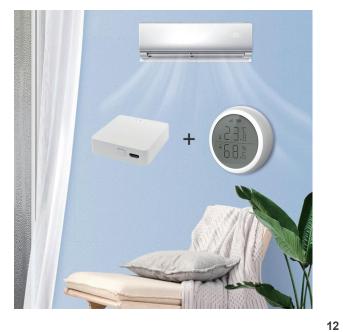

RSH-WiFi-SA08 Alarm Sensor

RSH-SD05 Smoke Sensor (WiFi/ZigBee optional)

RSH-ZigBee-WL08 Water Sensor

RSH-GS03 Gas Sensor (WiFi/ZigBee optional)

RSH-IR10

RSH-IR02+RF

WiFi IR+ RF Control Hub for Smart Appliances via Voice and Smart Life/Tuya App, Compatible with Amazon Echo and Google Home