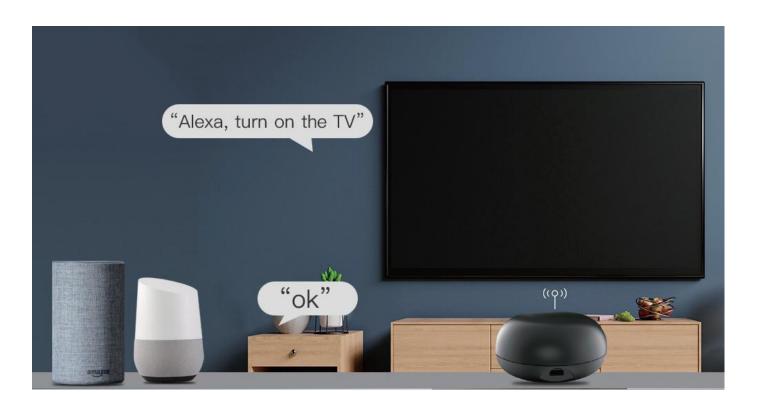

#### Smart Gateway Series (Multi-mode/Zigbee/Bluetooth)

RSH-GW015 (With RJ45)

RSH-GW018 (Multi-mode/ZigBee/BLE)

RSH-Matter-GW01

RSH-GW019

RSH-GW22 (Plug Type)

RSH-ZE002 (Zigbee Extender)

Intelligent linkage