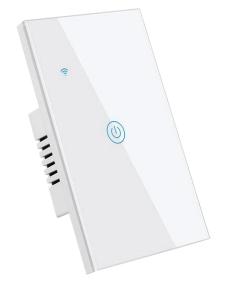

## Smart Switch with Touch Panel (wiFi/ZigBee/Matter)

US/AU/BR (1-4 Gang)

EU/UK(1-4 Gang)