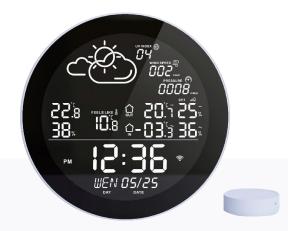

#### Smart Weather Station Series (WiFi)

31

RSH-SWS-001

RSH-Weather01-WiFi

Weather Clock 3-Day Weather Forecast Smart Weather Station Wireless Indoor Outdoor Thermometer Hygrometer Display for Home WiFi Temperature Humidity Gauge Atomic Alarm Clock