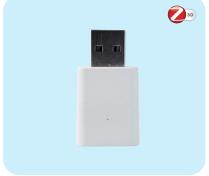

#### Smart Gateway Series (Multi-mode/Zigbee/Bluetooth)

RSH-GW015 (With RJ45)

RSH-GW018 (Multi-mode/ZigBee/BLE)

RSH-Matter-GW01

RSH-GW019

RSH-GW22 (Plug Type)

RSH-ZE002 (Zigbee Extender)

Intelligent linkage