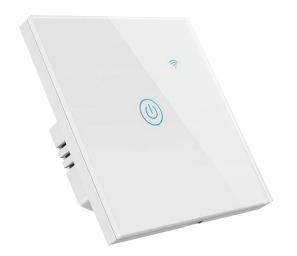

## Smart Switch with Touch Panel (wiFi/ZigBee/Matter)

US/AU/BR (1-4 Gang)

EU/UK(1-4 Gang)