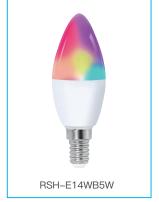

#### Smart Bulb Series (WiFi/Bluetooth Mesh/Zigbee/Matter)

Smart LED Light Bulb, RGBCW Color Changing, 2.4 GHz Wi-Fi, Works with Alexa & Google Home