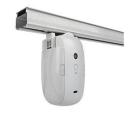

#### Smart Curtain Robot Series (WiFi/Zigbee/Bluetooth)

#### Voice control

Free your hands and make life more convenient

#### Timing automatic lifting

Set the opening and closing time of the curtain, and the curtain will automatically rise and fall