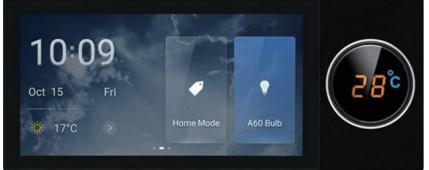

## Smart Central Controller (WiFi/ZigBee/Bluetooth)

SCP02-EU/USA

SCP11-EU

#### **Whole Home Automation**

Tuya wifi Multi-functional Touch Screen Control Panel 4-inch & 6-inch in-wall Central Controllr for Intelligent Scenes Smart Home.

SCP03-USA

23

SCP01-EU