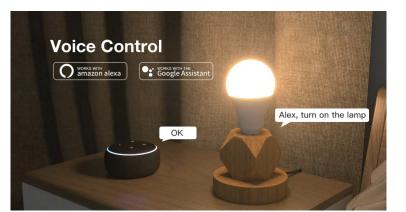

#### Smart Bulb Series (WiFi/Bluetooth Mesh/Zigbee/Matter)

Smart LED Light Bulb, RGBCW Color Changing, 2.4 GHz Wi-Fi, Works with Alexa & Google Home

#### Voice control

Free your hands and make life more convenient