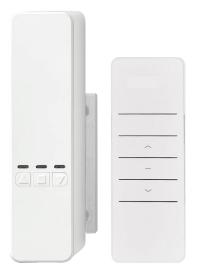

#### Smart Gateway Series (Multi-mode/Zigbee/Bluetooth)

RSH-GW015 (With RJ45)

RSH-GW018 (Multi-mode/ZigBee/BLE)

RSH-Matter-GW01

RSH-GW019

RSH-GW22 (Plug Type)

RSH-ZE002 (Zigbee Extender)

Intelligent linkage

Remote control

Mini body