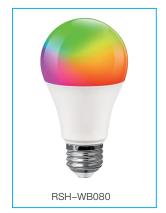

#### Smart Bulb Series (WiFi/Bluetooth Mesh/Zigbee/Matter)

Smart LED Light Bulb, RGBCW Color Changing, 2.4 GHz Wi-Fi, Works with Alexa & Google Home